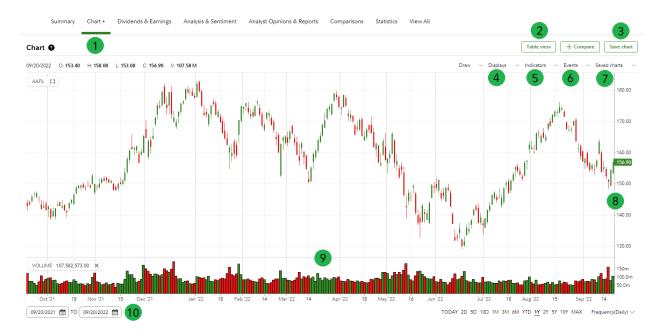

## Chart+

- 1. Use the new advanced chart via the Chart+ tab
- 2. View in table mode and download including indicators you added
- 3. Save your default layout and additional layouts you prefer
- 4. Choose your display style, turn on extended hours or dual axis when comparing
- 5. Search and add your favorite indicators
- 6. Select technical patterns and events including support and resistance
- 7. Manage your saved layouts
- 8. Select either axis to scale them. Zoom using your mouse wheel, or pinch and zoom on a touchscreen
- 9. Select the indicator panel and expand it to have more working room
- 10. Use custom date selector to pin-point desired timeframes