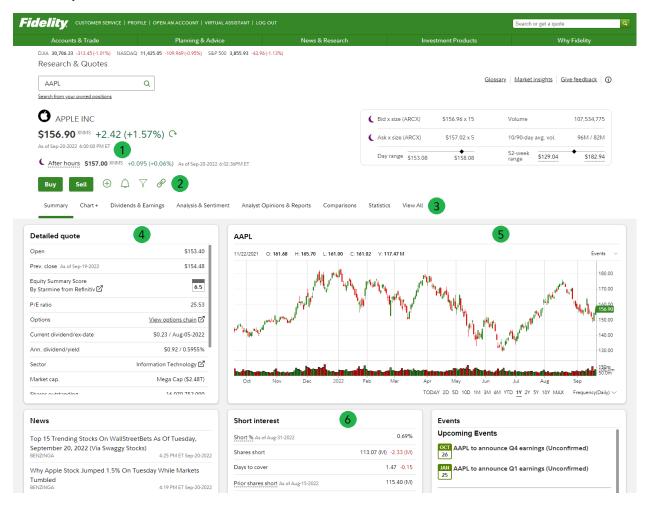

## **Summary**

- 1. View extended hours quotes available 7:00 am into market open, and until 8:00 pm after market close
- 2. Take action: trade, add to watch list, set an alert, see your position details, launch screeners, or open the option chain
- 3. Click through the navigation options for research tools and data, or choose View All to see everything in a one page view
- 4. Review detailed quote information including P/E ratio, dividend info, and more
- 5. Large summary chart for a clear and quick look into the security's history. Use Chart+ for advanced charting features and to save layouts
- 6. Dedicated space created for short interest data