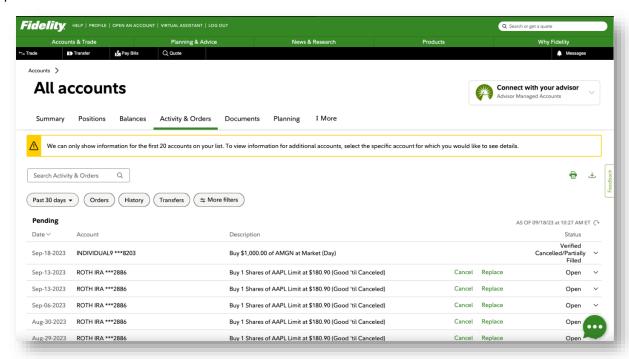

By viewing your online account history, you can see activity related to your core position.

When you open your account, you can view Summary, Positions, Balances and more. In this example, the client chose *Activity & Orders* and can view a list of pending transactions related to their core position:

Screenshots are for illustrative purposes only.

When the client chooses *History*, he or she can see past Activity and Orders. In the example below, they can see a list of cash payments and other activity related to their core position.