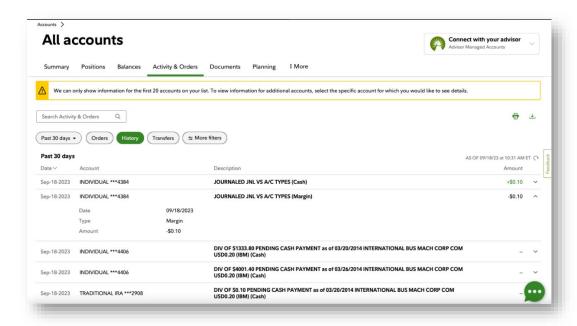

Screenshots are for illustrative purposes only.

When the client chooses *History*, he or she can see past Activity and Orders. In the example below, they can see a list of cash payments and other activity related to their core position.

Screenshots are for illustrative purposes only.

Clients can also filter results. Here, you will see the client selected *View settlements in money market funds*.

Screenshots are for illustrative purposes only.