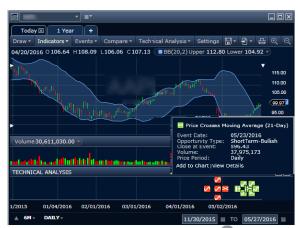

- Quickly identify entry and exit points using advanced interactive charting
  - With one click, view advanced technical analysis, including support and resistance, stops, classic patterns, events, anticipated events, and Elliott Wave analysis\*
  - Over 60 indicators and advanced studies
  - Tabbed charts allow for up to ten custom combinations of time, frequency, and indicators