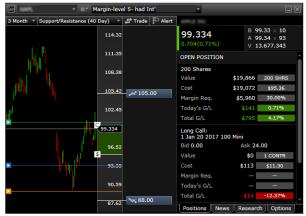

- Quickly identify entry and exit points using advanced interactive charting
  - With one click, view advanced technical analysis, including support and resistance, stops, classic patterns, events, anticipated events, and Elliott Wave analysis\*
  - Over 60 indicators and advanced studies
  - Tabbed charts allow for up to ten custom combinations of time, frequency, and indicators

- 4. Use advanced tools for option trading
  - Streaming option chain features visual volume, open interest histograms and exdividend and earnings indicator, profit and loss analysis, call/put ratios and time decay charts
  - Option analytics provide insight into key statistics and trading activity, along with a robust probability and profit/loss calculator
  - Multi-leg option ticket makes it quick and easy to build and trade your strategies
- See the concentration of a position across all your accounts
  - View concentration of a particular security across all accounts, or quickly sell all shares of a position using the Find Position in All Accounts tool