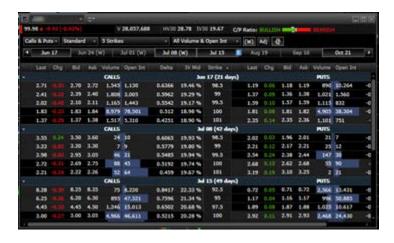

- 4. Use advanced tools for option trading
  - Streaming option chain features visual volume, open interest histograms and exdividend and earnings indicator, profit and loss analysis, call/put ratios and time decay charts
  - Option analytics provide insight into key statistics and trading activity, along with a robust probability and profit/loss calculator
  - Multi-leg option ticket makes it quick and easy to build and trade your strategies
- See the concentration of a position across all your accounts
  - View concentration of a particular security across all accounts, or quickly sell all shares of a position using the Find Position in All Accounts tool