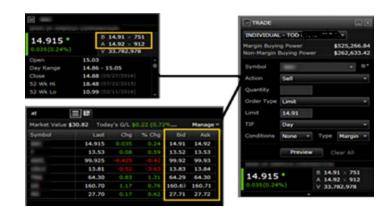

## 10 Features of Fidelity Active Trader Pro®

- 1. Explore a range of trading capabilities
  - Single trade ticket for stocks, options, ETFs and mutual funds using smart menus that dynamically populate fields for quick order entry
  - Multi-trade ticket to store and stage up to 50 orders
    place one at a time or all at once
  - Directed trade ticket for Equities and Options to view market depth and streaming time and sales information, and access advanced order types and algorithms
  - Trade Armor<sup>™</sup> innovatively integrates the trading workflow with intuitive drag & drop order and alert entry/management with Chart, News and realized and unrealized gain/loss positional information
  - Conditional Orders to set order triggers for stocks and options based on the price movement of stocks, indices, or options contracts

- Quickly identify entry and exit points using advanced interactive charting
  - With one click, view advanced technical analysis, including support and resistance, stops, classic patterns, events, anticipated events, and Elliott Wave analysis\*
  - Over 60 indicators and advanced studies
  - Tabbed charts allow for up to ten custom combinations of time, frequency, and indicators