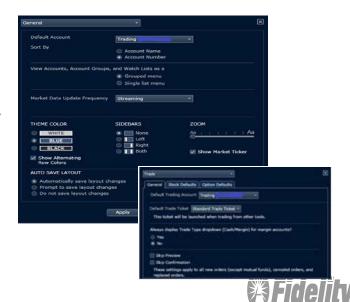

- 7. Trade more efficiently with Active Trader Pro shortcuts
  - Pre-fill trade tickets by selecting the Bid or Ask price from a range of tools including Quotes, Watch List, Positions, Filters and Option Chain
  - Double-click on a position symbol to update views on linked tools such as quote, chart, and news. Link up to 5 different sets of tools.
  - Powerful right click and action menus let you quickly access tools or pre-fill a trade ticket
- 8. Make it your own
  - Set up the platform how you want it by choosing from an array of settings: skip trade preview, set trade ticket defaults, select your background color theme, set your font size, choose the fields you want to see on individual tools, and more
  - Create a custom layout to view multiple tools in one single view, or use one of our 9 pre-set desktop layouts to get started