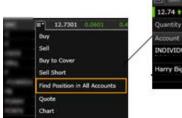

- 4. Use advanced tools for option trading
  - Streaming option chain features visual volume, open interest histograms and exdividend and earnings indicator, profit and loss analysis, call/put ratios and time decay charts
  - Option analytics provide insight into key statistics and trading activity, along with a robust probability and profit/loss calculator
  - Multi-leg option ticket makes it quick and easy to build and trade your strategies
- See the concentration of a position across all your accounts
  - View concentration of a particular security across all accounts, or quickly sell all shares of a position using the Find Position in All Accounts tool