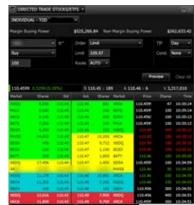

## 10 Features of Fidelity Active Trader Pro®

- 1. Explore a range of trading capabilities
  - Single trade ticket for stocks, options, ETFs and mutual funds using smart menus that dynamically populate fields for quick order entry
  - Multi-trade ticket to store and stage up to 50 orders
    place one at a time or all at once
  - Directed trade ticket for Equities and Options to view market depth and streaming time and sales information, and access advanced order types and algorithms
  - Trade Armor<sup>™</sup> innovatively integrates the trading workflow with intuitive drag & drop order and alert entry/management with Chart, News and realized and unrealized gain/loss positional information
  - Conditional Orders to set order triggers for stocks and options based on the price movement of stocks, indices, or options contracts