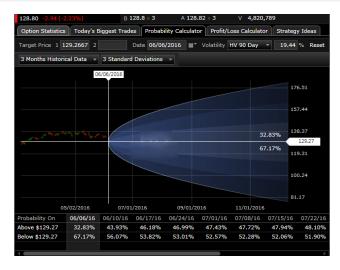

## 10 Features of Fidelity Active Trader Pro Platforms<sup>SM</sup>

- 3. Test your theories with the probability calculator
  - Use the probability calculator to determine the probability of an underlying equity or index trading above, below, or between certain price targets on a specified date