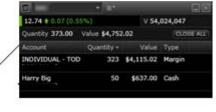

- 4. Use advanced tools for option trading
  - Streaming option chain features visual volume, open interest histograms and exdividend and earnings indicator, profit and loss analysis, call/put ratios and time decay charts
  - Option analytics provide insight into key statistics and trading activity, along with a robust probability and profit/loss calculator
  - Multi-leg option ticket makes it quick and easy to build and trade your strategies
- See the concentration of a position across all your accounts
  - View concentration of a particular security across all accounts, or quickly sell all shares of a position using the Find Position in All Accounts tool