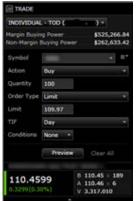

## 10 Features of Fidelity Active Trader Pro®

- 1. Explore a range of trading capabilities
  - Single trade ticket for stocks, options, ETFs and mutual funds using smart menus that dynamically populate fields for quick order entry
  - Multi-trade ticket to store and stage up to 50 orders
    place one at a time or all at once
  - Directed trade ticket for Equities and Options to view market depth and streaming time and sales information, and access advanced order types and algorithms
  - Trade Armor<sup>™</sup> innovatively integrates the trading workflow with intuitive drag & drop order and alert entry/management with Chart, News and realized and unrealized gain/loss positional information
  - Conditional Orders to set order triggers for stocks and options based on the price movement of stocks, indices, or options contracts