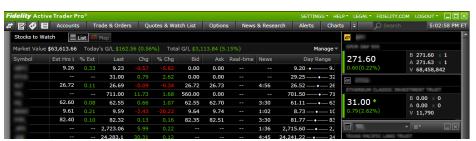

## 10 Features of Fidelity Active Trader Pro Platforms<sup>SM</sup>

- Generate trade ideas and spot trends with Filters
  - Find intraday trading opportunities and gain insight into which aspect of the market may be driving price movement or volume using our enhanced streaming filters tool
  - Includes pre-built market, technical and option filters

| FILTERS     |                |                    |       |        |        |             |    |
|-------------|----------------|--------------------|-------|--------|--------|-------------|----|
| Markets     | Technica       | Technicals Options |       |        |        |             |    |
| Most Active | s ▼ Across All | Markets ▼          |       |        |        | DESCRIPTION | IS |
| Symbol      | Last           | Chg                | % Chg | Bid    | Ask    | Volume      |    |
| COM         | 34.205         | 0.325              | 0.96  | 34.20  | 34.21  | 41,509,414  |    |
| <b>■</b>    | 14.6501        |                    |       | 14.65  | 14.66  | 39,243,297  |    |
| WFX         | 10.445         | 0.285              | 2.81  | 10.44  | 10.45  | 27,092,483  |    |
| CON         | 25.16          |                    |       | 25.15  | 25.16  | 23,538,173  |    |
|             | 12.92          |                    |       | 12.91  | 12.92  | 20,602,499  |    |
| WALE        | 4.715          |                    |       | 4.71   | 4.72   | 20,232,539  |    |
| GSAT        | 1.16           | 0.2163             | 22.92 | 1.16   | 1.17   | 20,053,846  |    |
|             | 11.62          |                    | 4.59  | 11.62  | 11.63  | 19,209,070  |    |
| SPY         | 211.33         | 1.05               | 0.50  | 211.32 | 211.33 | 19,026,192  |    |
| WEIT        | 7.42           |                    | 86.90 | 7.40   | 7.42   | 18,166,760  |    |
| TVEK        | 2.2005         | -0.0395            |       | 2.20   | 2.21   | 17,740,262  |    |
|             | 9.83           |                    |       | 9.82   | 9.83   | 16,133,169  |    |
| OW          | 4.345          | 0.255              | 6.23  | 4.34   | 4.35   | 15,069,551  |    |
| WFT         | 6.58           |                    |       | 6.58   | 6.59   | 14,813,431  |    |
| MLF.        | 23.72          | 0.21               | 0.89  | 23.71  | 23.72  | 11,454,353  |    |
| OUST        | 11.1964        |                    |       | 11.19  | 11.21  | 11,443,294  |    |
| PER         | 6.25           | 0.16               | 2.63  | 6.24   | 6.25   | 11,324,811  |    |
|             | 59.045         |                    |       | 59.04  | 59.05  | 10,721,261  |    |
| VRX         | 29.27          | 0.40               | 1.39  | 29.26  | 29.27  | 10,708,157  |    |