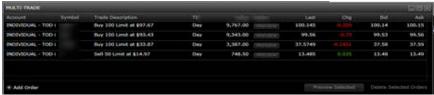

## 10 Features of Fidelity Active Trader Pro®

- 1. Explore a range of trading capabilities
  - Single trade ticket for stocks, options, ETFs and mutual funds using smart menus that dynamically populate fields for quick order entry
  - Multi-trade ticket to store and stage up to 50 orders
    place one at a time or all at once
  - Directed trade ticket for Equities and Options to view market depth and streaming time and sales information, and access advanced order types and algorithms
  - Trade Armor<sup>™</sup> innovatively integrates the trading workflow with intuitive drag & drop order and alert entry/management with Chart, News and realized and unrealized gain/loss positional information
  - Conditional Orders to set order triggers for stocks and options based on the price movement of stocks, indices, or options contracts